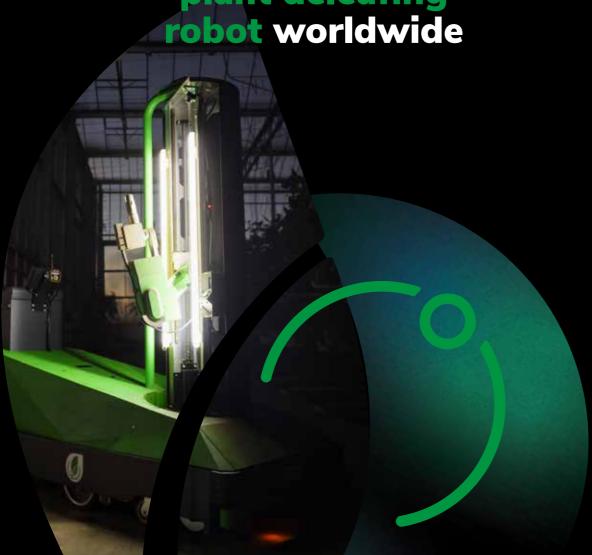

The most used tomato plant deleafing robot worldwide

Operating range: 20h/24 7d/7

Fully autonomous row change

Neat and clean cut

Easy to use

Improving working conditions

Regular upgrades

# Fully autonomous row change

Operating range:

20h/24 7d/7

Neat and clean cut

Easy to use

Improving working conditions

Regular upgrades

#### AISPRID's robot is your trusted working partner

- Round-the-clock operation: daytime and nighttime deleafing, 7 days a week
- Fully autonomous row change
- Significantly increased work capacity